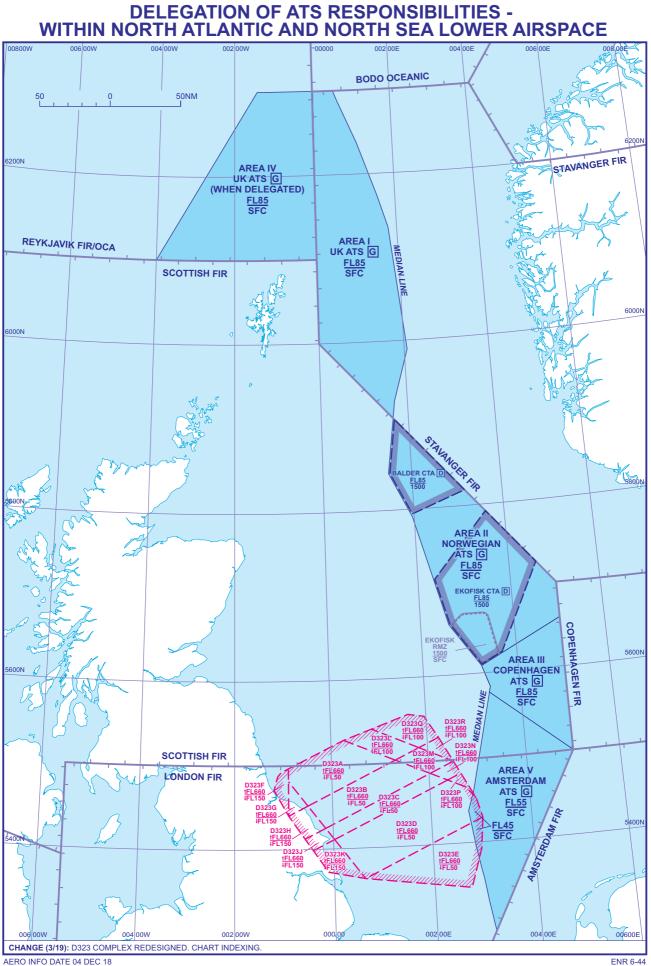

AERO INFO DATE 04 DEC 18

## DELEGATION OF ATS RESPONSIBILITIES -WITHIN AREAS OF AMSTERDAM FIR





AERO INFO DATE 14 SEP 18

01300W

01200W

01100W

00100E

## 00100W 00200W §D701U UNL SFC \_\_\_\_\_ 5900 §D809(N) 55000 SFC §D701F <u>UNL</u> SFC Ramsdale > §D801 55000 SFC §D701V <u>UNL</u> SFC §D712B FL660 FL245 \_\_\_\_\_ AREA 2 FL290 (<u>OCNL FL350</u>) FL100 §D809(C) 55000 SFC \$D802 55000 \$D803 \$FC §D712C FL660 FL245 §D712B FL660 FL245 P813 2100 SFC §D809(C) <u>55000</u> SFC §D712D <u>FL660</u> FL245 §D712A FL660 FL245 \_ \_ \_ \_ \_ \_ \_ \_ §D712B FL660 FL 245 §D701G UNL SFC §D712C FL660 FL245 R610A 5000 SFC §D701E <u>UNL</u> SFC §D809(S) <u>55000</u> SFC §D712D <u>FL660</u> FL245 §D701W <u>UNL</u> SFC §D701C UNL SFC 00200W 00100W §**\*D703** 15000 NL 22000 AREA 4 FL240 (<u>OCNL