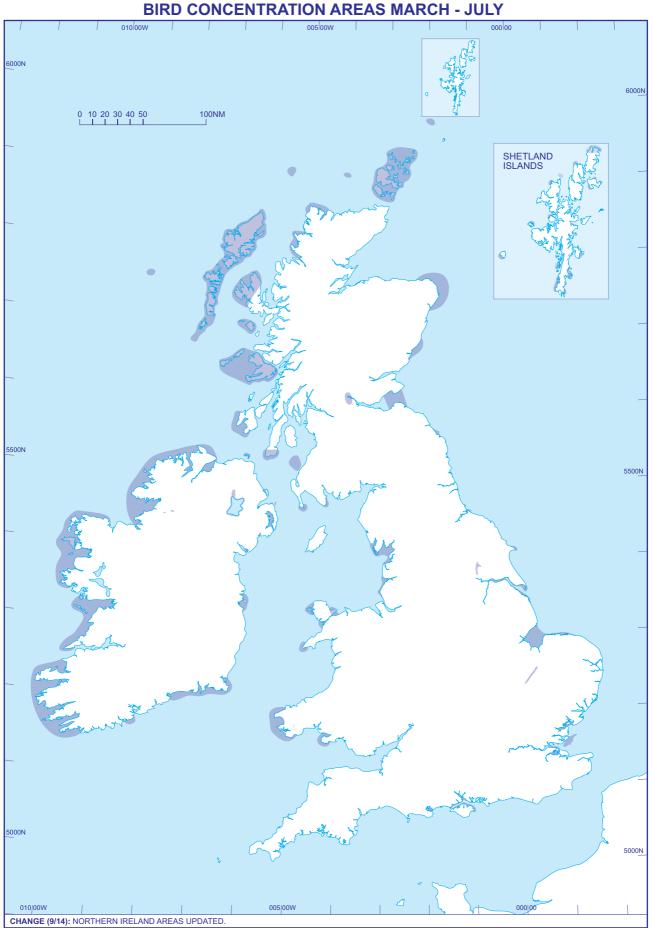

|                                                                                                                                                                                                                                                                                                                                                                                                                                                                                                                                                                                                                                                                                                                       |



THE HEBRIDES RANGE EG D701 AND DIRECT ROUTE AIRSPACE (DRA)





AERO INFO DATE 3 JUN 14



## INTENTIONALLY BLANK