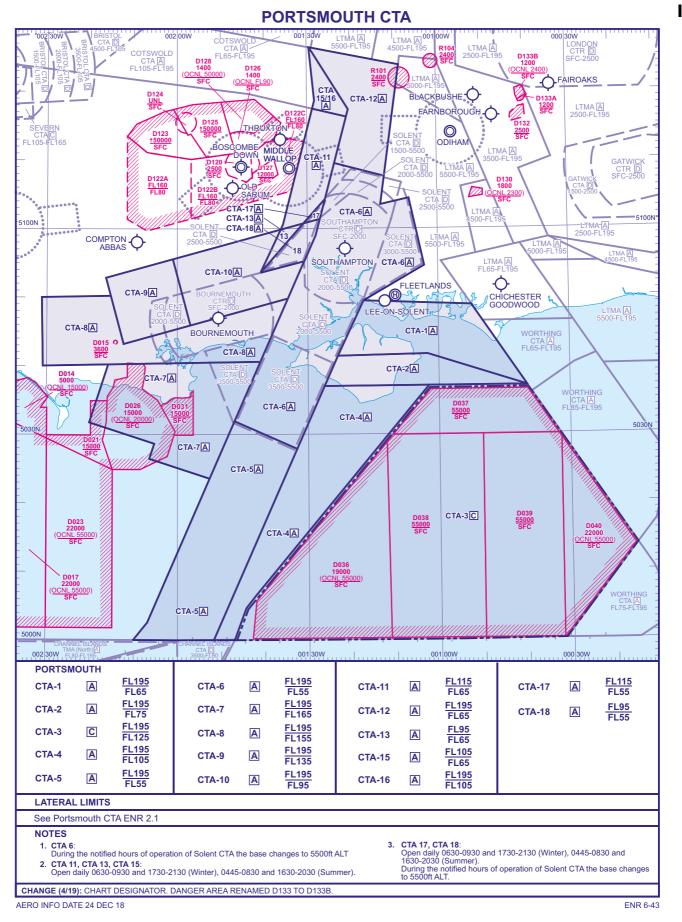

AERO INFO DATE 04 DEC 18

## DELEGATION OF ATS RESPONSIBILITIES -WITHIN AREAS OF AMSTERDAM FIR





AERO INFO DATE 14 SEP 18

01300W

01200W

01100W

00100E

## 00100W 00200W §D701U UNL SFC \_\_\_\_\_ 5900 §D809(N) 55000 SFC §D701F <u>UNL</u> SFC Ramsdale > §D801 55000 SFC §D701V <u>UNL</u> SFC §D712B FL660 FL245 \_\_\_\_\_ AREA 2 FL290 (<u>OCNL FL350</u>) FL100 §D809(C) 55000 SFC \$D802 55000 \$D803 \$FC §D712C FL660 FL245 §D712B FL660 FL245 P813 2100 SFC §D809(C) <u>55000</u> SFC §D712D <u>FL660</u> FL245 §D712A FL660 FL245 \_ \_ \_ \_ \_ \_ \_ \_ §D712B FL660 FL 245 §D701G UNL SFC §D712C FL660 FL245 R610A 5000 SFC §D701E <u>UNL</u> SFC §D809(S) <u>55000</u> SFC §D712D <u>FL660</u> FL245 §D701W <u>UNL</u> SFC §D701C UNL SFC 00200W 00100W §**\*D703** 15000 NL 22000 AREA 4 FL240 (<u>OC