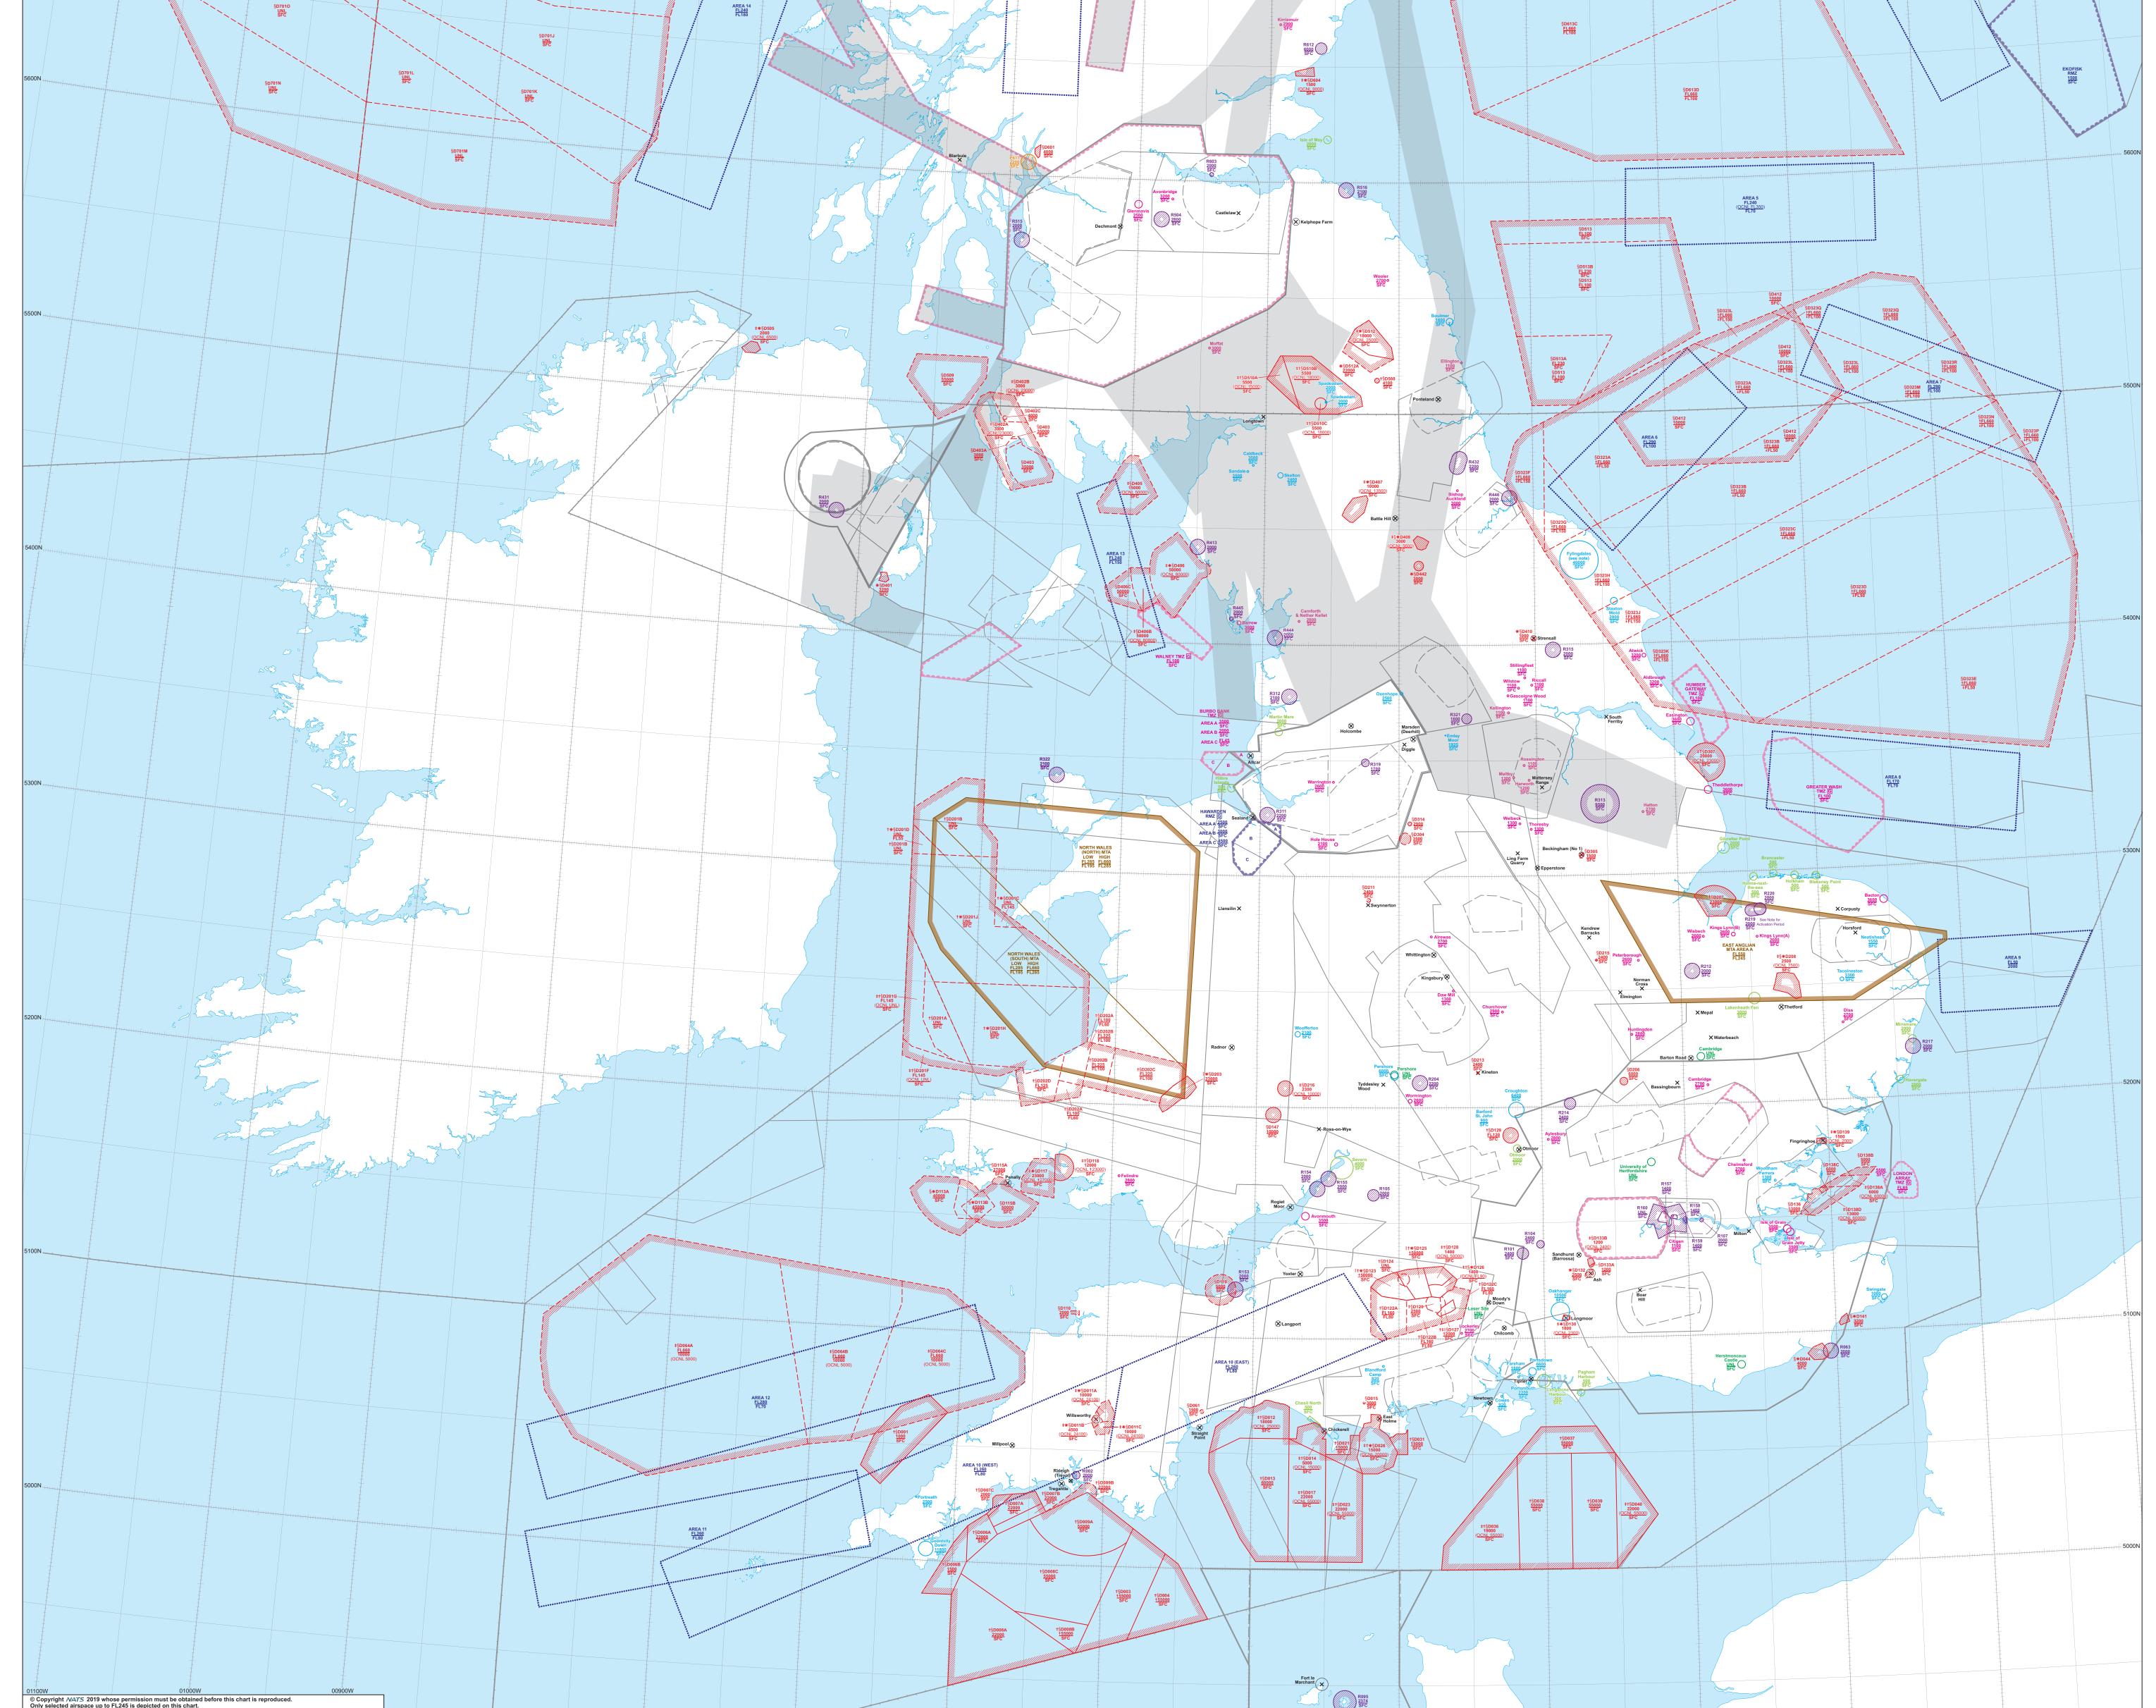

## 00100W 00200W §D701U UNL SFC \_\_\_\_\_ 5900 §D809(N) 55000 SFC §D701F <u>UNL</u> SFC Ramsdale > §D801 55000 SFC §D701V <u>UNL</u> SFC §D712B FL660 FL245 \_\_\_\_\_ AREA 2 FL290 (<u>OCNL FL350</u>) FL100 §D809(C) 55000 SFC \$D802 55000 \$D803 \$FC §D712C FL660 FL245 §D712B FL660 FL245 P813 2100 SFC §D809(C) <u>55000</u> SFC §D712D <u>FL660</u> FL245 §D712A FL660 FL245 \_ \_ \_ \_ \_ \_ \_ \_ §D712B FL660 FL 245 §D701G UNL SFC §D712C FL660 FL245 R610A 5000 SFC §D701E <u>UNL</u> SFC §D809(S) <u>55000</u> SFC §D712D <u>FL660</u> FL245 §D701W <u>UNL</u> SFC §D701C UNL SFC 00200W 00100W §**\*D703** 15000 NL 22000 AREA 4 FL240 (<u>OCNL FL350</u>) FL70 §D701R <u>UNL</u> SFC §D712D FL660 FL245 R610B 5000 Binnhill §D701X <u>UNL</u> SFC <u>IIIIII</u>S SD701B UNL SFC R610A 5000 SFC §D701H <u>UNL</u> SFC SD701A Rangehead §D701Q <u>UNL</u> SFC Hebrides Ardvule /////// Drums Links 🗙 Black Dog 🗙 §D613A FL660 FL100 AREA 3 FL290 (<u>OCNL FL350</u>) FL100 AREA 1 FL280 FL120 Garlogie o 2900 SEC §D701D <u>UNL</u> SFC §D701P <u>UNL</u> SFC §D613B FL660 FL100 §D701I <u>UNL</u> SFC X Spean Bridge **----**