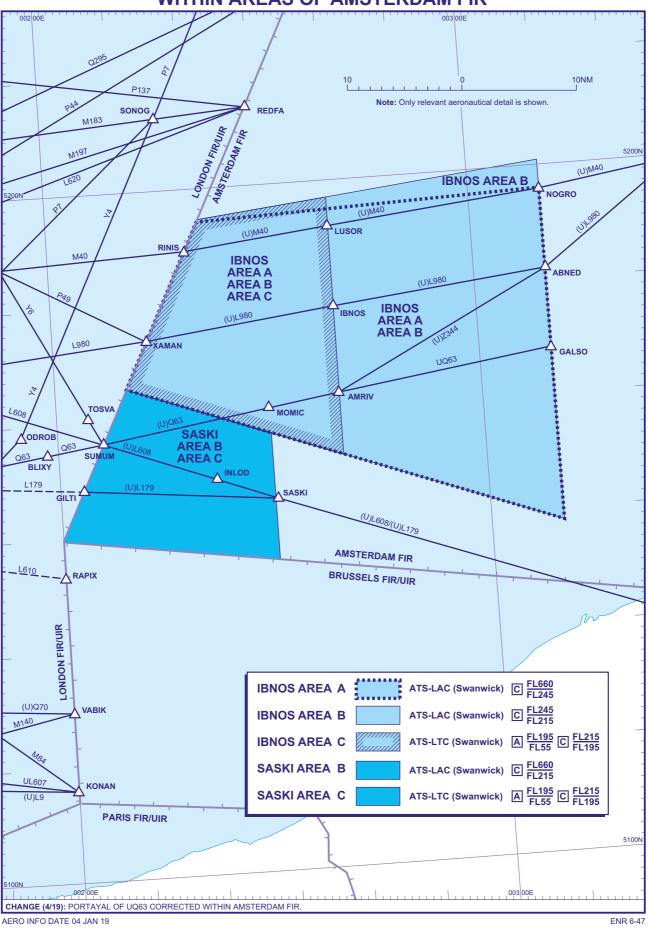

## DELEGATION OF ATS RESPONSIBILITIES -WITHIN AREAS OF AMSTERDAM FIR

AERO INFO DATE 14 SEP 18

01300W

01200W

01100W

00100E