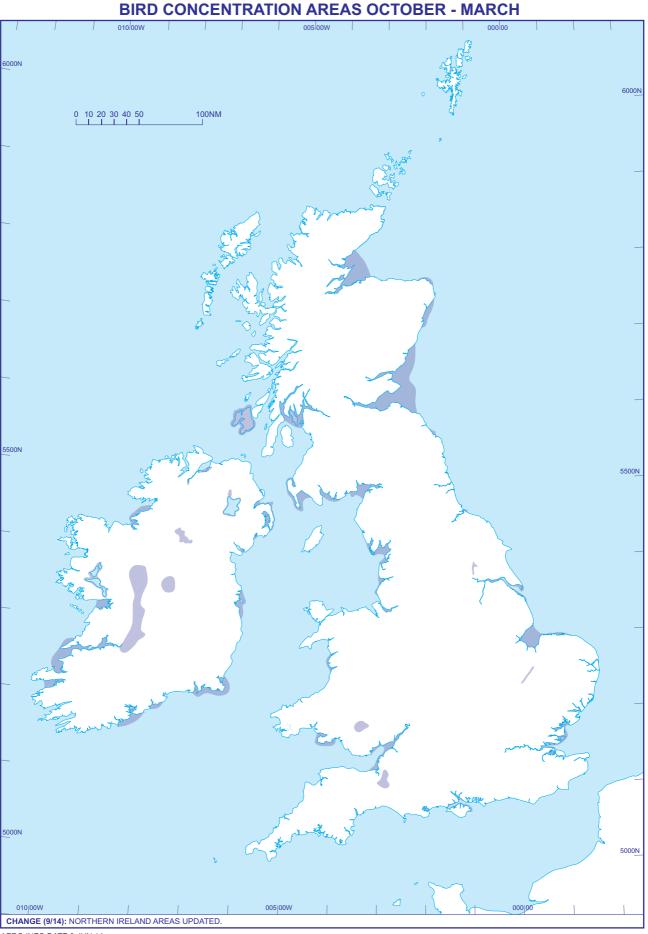

|                                                                                                                                                                                                                                                                                                                                                                                                                                                                                                                                                                                                                                                                                                                       |



THE HEBRIDES RANGE EG D701 AND DIRECT ROUTE AIRSPACE (DRA)





AERO INFO DATE 3 JUN 14



## INTENTIONALLY BLANK