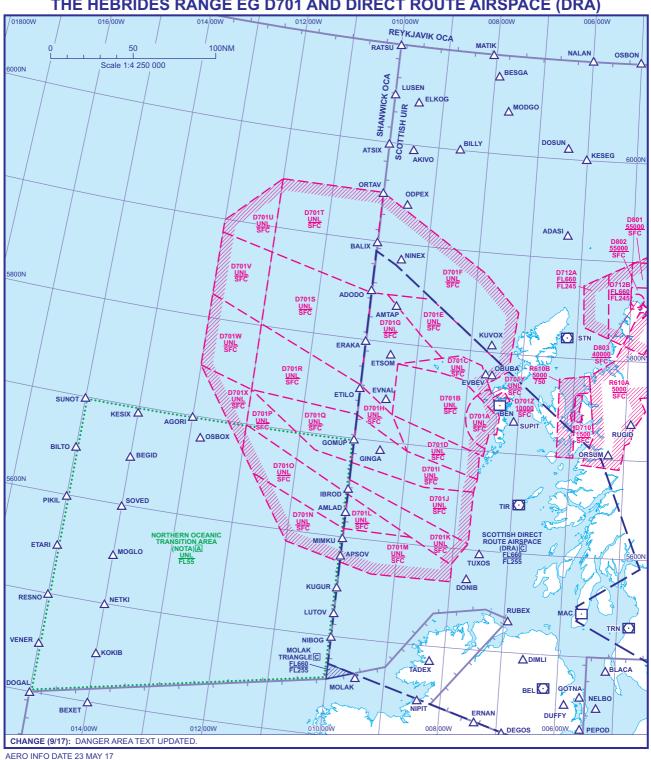

## 00100W 00200W §D701U UNL SFC \_\_\_\_\_ 5900 §D809(N) 55000 SFC §D701F <u>UNL</u> SFC Ramsdale > §D801 55000 SFC §D701V <u>UNL</u> SFC §D712B FL660 FL245 \_\_\_\_\_ AREA 2 FL290 (<u>OCNL FL350</u>) FL100 §D809(C) 55000 SFC \$D802 55000 \$D803 \$FC §D712C FL660 FL245 §D712B FL660 FL245 P813 2100 SFC §D809(C) <u>55000</u> SFC §D712D <u>FL660</u> FL245 §D712A FL660 FL245 \_ \_ \_ \_ \_ \_ \_ \_ §D712B FL660 FL 245 §D701G UNL SFC §D712C FL660 FL245 R610A 5000 SFC §D701E <u>UNL</u> SFC §D809(S) <u>55000</u> SFC §D712D <u>FL660</u> FL245 §D701W <u>UNL</u> SFC §D701C UNL SFC 00200W 00100W §**\*D703** 15000 NL 22000 AREA 4 FL240 (<u>OCNL FL350</u>) FL70 §D701R <u>UNL</u> SFC §D712D FL660 FL245 R610B 5000 Binnhill §D701X <u>UNL</u> SFC <u>IIIIII</u>S SD701B UNL SFC R610A 5000 SFC §D701H <u>UNL</u> SFC SD701A Rangehead §D701Q <u>UNL</u> SFC Hebrides Ardvule /////// Drums Links 🗙 Black Dog 🗙 §D613A FL660 FL100 AREA 3 FL290 (<u>OCNL FL350</u>) FL100 AREA 1 FL280 FL120 Garlogie o 2900 SEC §D701D <u>UNL</u> SFC §D701P <u>UNL</u> SFC §D613B FL660 FL100 §D701I <u>UNL</u> SFC X Spean Bridge **----**