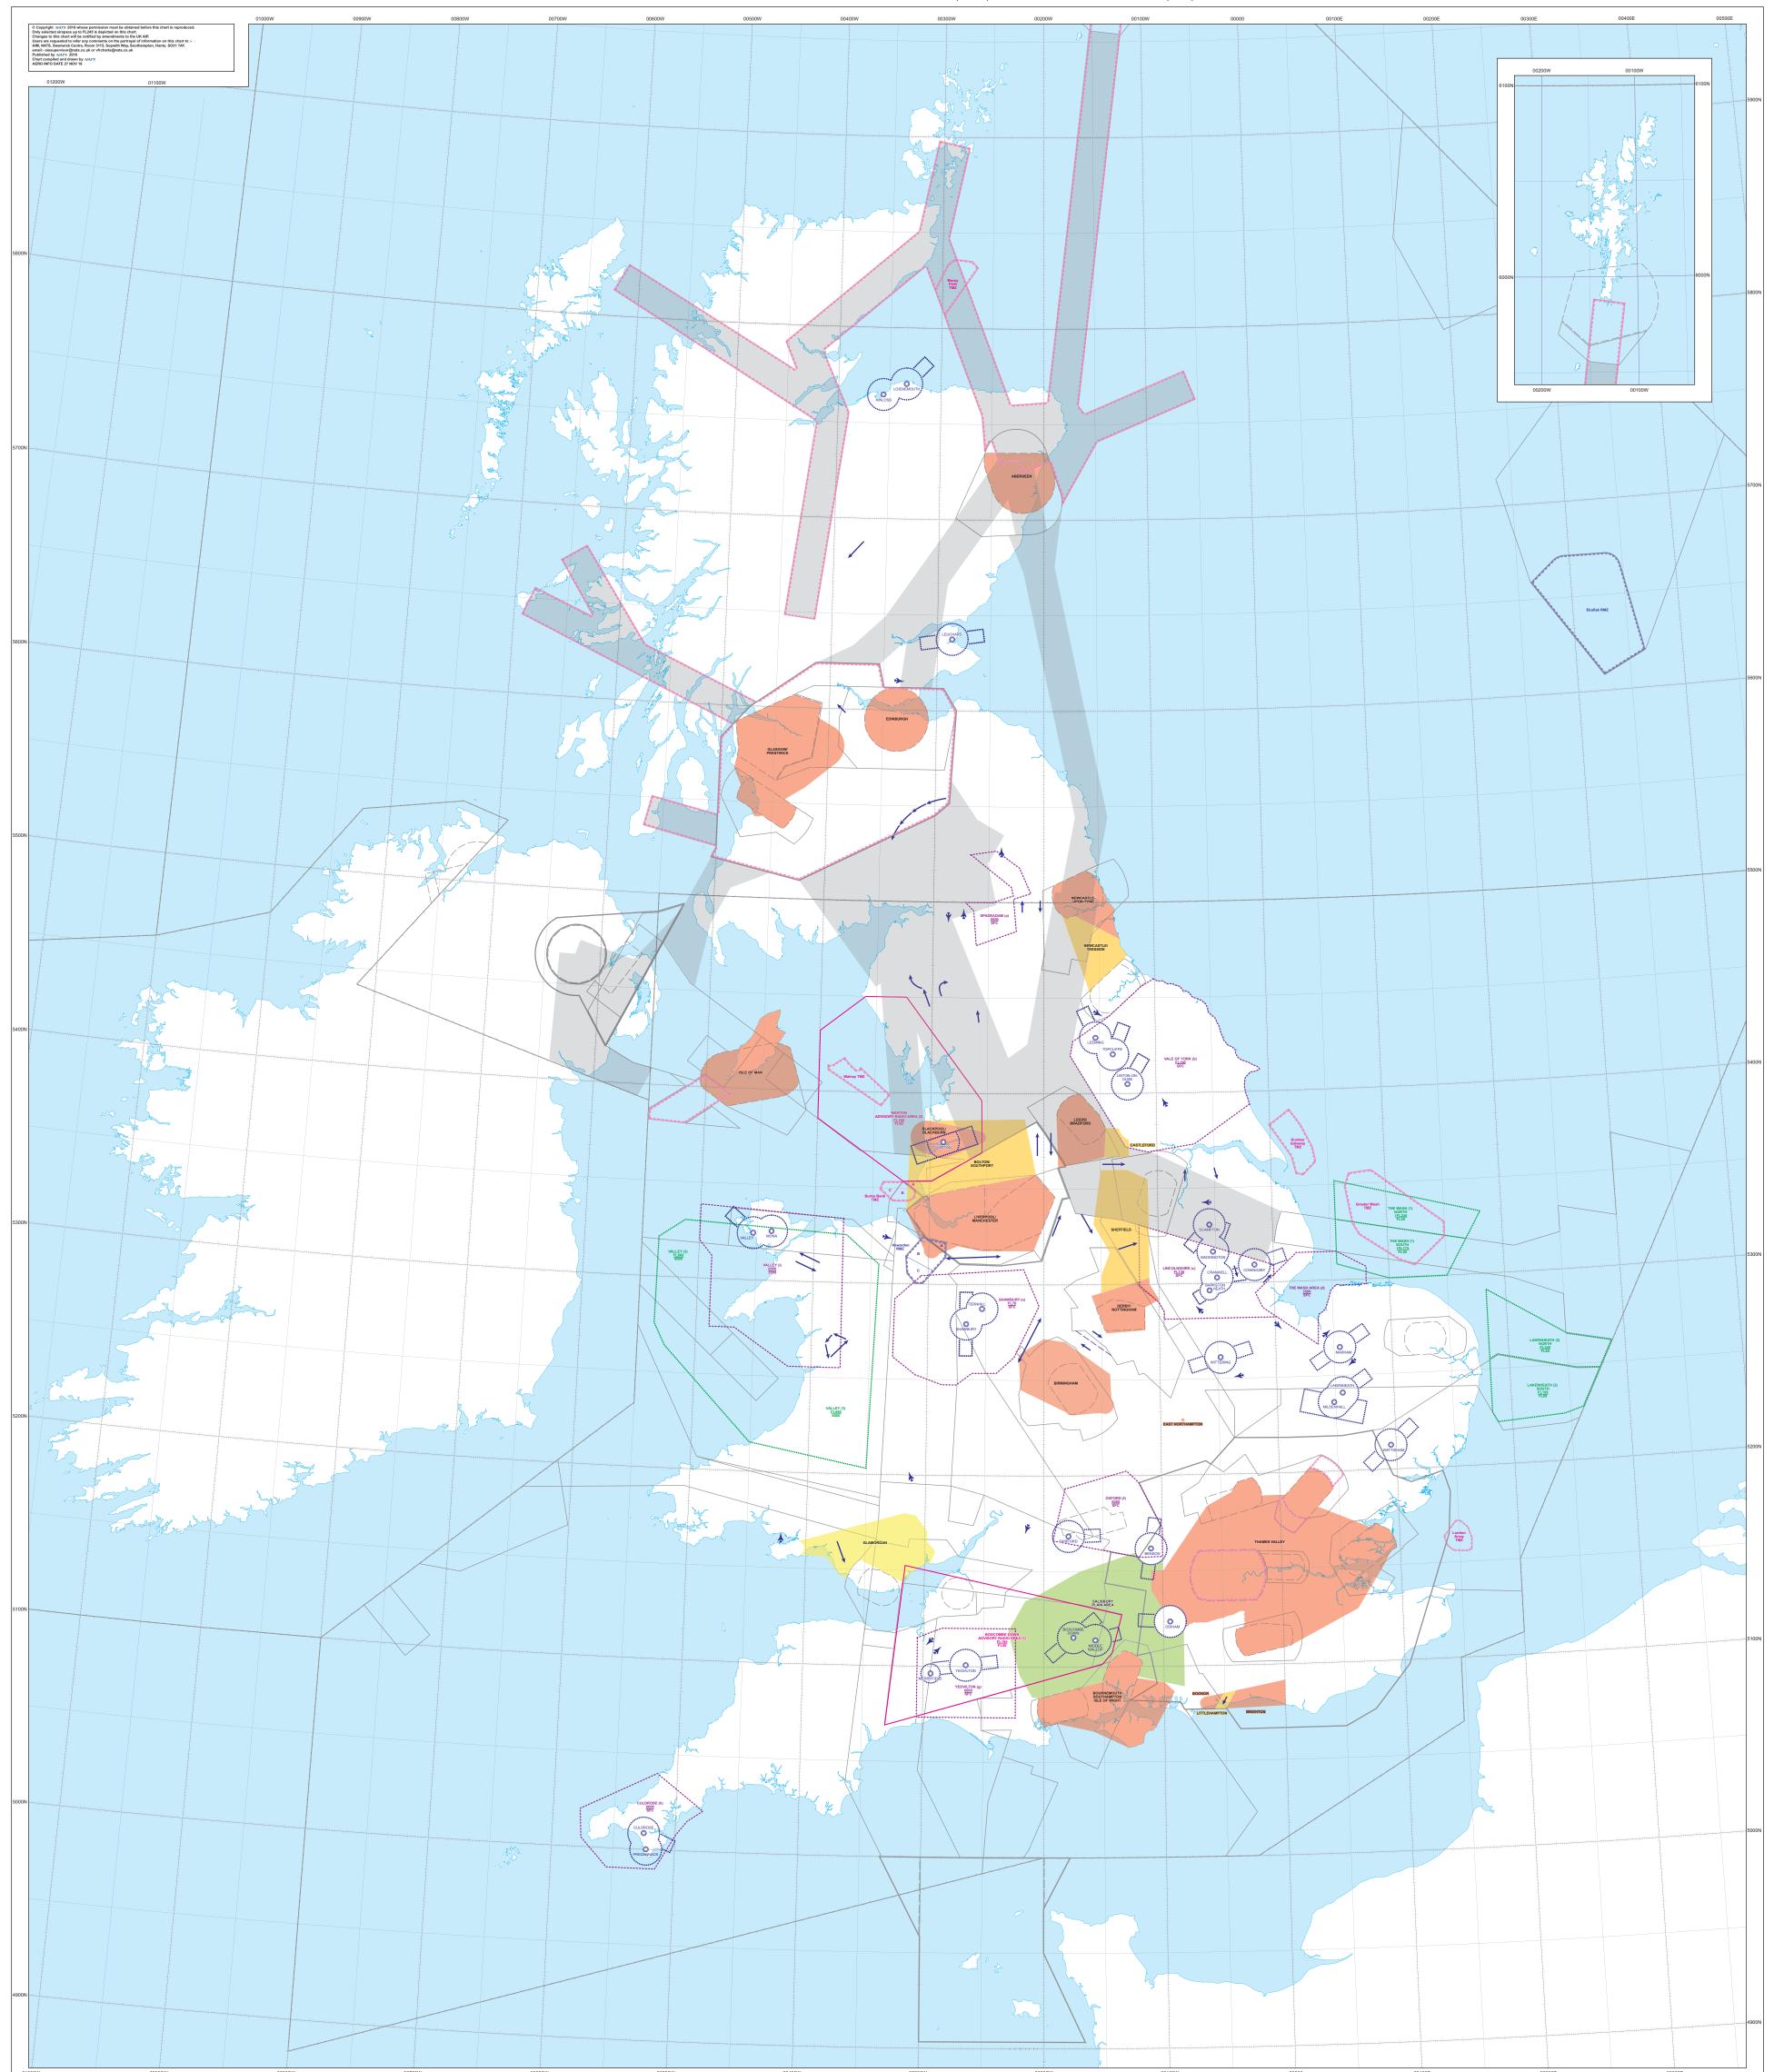

| Radio Mandatory Zones (RMZ)                                                                                                                                                                                            |

## CHART OF UNITED KINGDOM AREAS OF INTENSE AIR ACTIVITY (AIAA) AND AERIAL TACTICS AREAS (ATA)



| Areas of Intense Air Activity                                                                                                                                                                                                                                                                                                                                                                                                                                                                       |                                                                  |                                                                                                                                                                                             | Military Low Flying