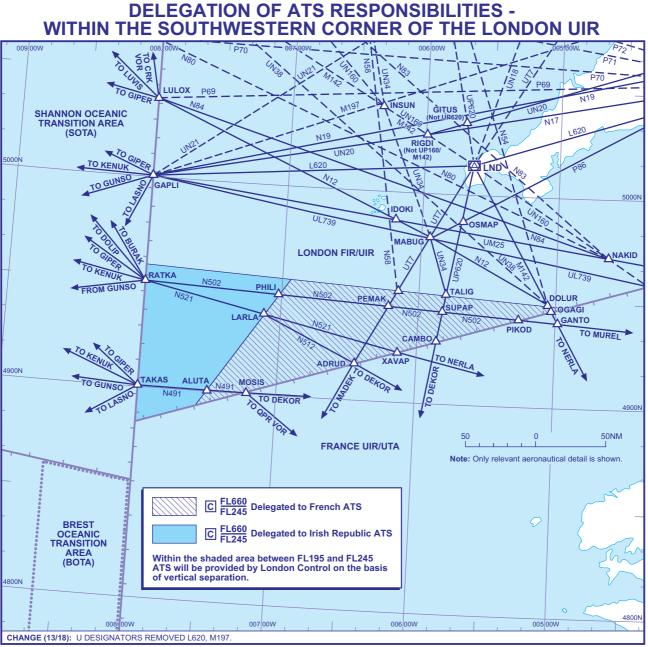

AERO INFO DATE 04 DEC 18

## DELEGATION OF ATS RESPONSIBILITIES -WITHIN AREAS OF AMSTERDAM FIR





AERO INFO DATE 14 SEP 18

01300W

01200W

01100W

00100E

## 00100W 00200W §D701U UNL SFC \_\_\_\_\_ 5900 §D809(N) 55000 SFC §D701F <u>UNL</u> SFC Ramsdale > §D801 55000 SFC §D701V <u>UNL</u> SFC §D712B FL660 FL245 \_\_\_\_\_ AREA 2 FL290 (<u>OCNL FL350</u>) FL100 §D809(C) 55000 SFC \$D802 55000 \$D803 \$FC §D712C FL660 FL245 §D712B FL660 FL245 P813 2100 SFC §D809(C) <u>55000</u> SFC §D712D <u>FL660</u> FL245 §D712A FL660 FL245 \_ \_ \_ \_ \_ \_ \_ \_ §D712B FL660 FL 245 §D701G UNL SFC §D712C FL660 FL245 R610A 5000 SFC §D701E <u>UNL</u> SFC §D809(S) <u>55000</u> SFC §D712D <u>FL660</u> FL245 §D701W <u>UNL</u> SFC §D701C UNL SFC 00200W 00100W §**\*D703** 15000 NL 22000 AREA 4 FL240 (<u>OCNL FL350</u>) FL70 §D701R <u>UNL</u> SFC §D712D FL660 FL245 R610B 5000 Binnhill §D701X <u>UNL</u> SFC